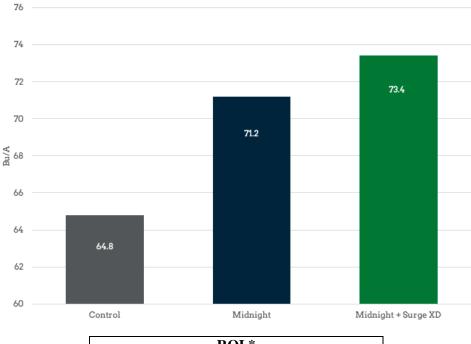

## TRIAL RESULTS SUMMARY

Split Midnight foliar applications increases soybean yield and ROI. Midnight application alone increased yield by 6.4 bu/A, with the highest increase from Midnight + Surge XD increasing yield by 8.6 bu/A. An average ROI from foliar Midnight application was \$79.83 per acre.

| ROI *               |                         |  |  |  |
|---------------------|-------------------------|--|--|--|
| Treatment           | ROI/Control per<br>Acre |  |  |  |
| Midnight            | \$70.14                 |  |  |  |
| Midnight + Surge XD | 89.54                   |  |  |  |

\*Calculated at \$12.90 Bu/A