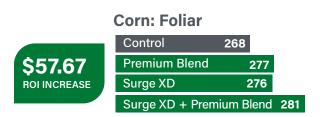

All Monty's foliar products increased yield and ROI compared to the control plots. An additive effect in terms of yield was measured when Surge XD was added to Premium Blend (PB) at V5, with a yield increase of 3.4 bu/A compared to PB alone. Premium Blend + Surge XD had the highest impact on yield and ROI, increasing yield by 12.8 Bu/A compared to the control and having an ROI of \$57.67.