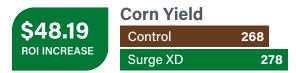

# 13 bu/aCorn YieldINCREASEControlSurge XD205

Henderson, KY corn trials testing the efficacy of Monty's Surge XD for improving corn yields showed a 13 Bu/A increase over control.

Corn trials testing the efficacy of Monty's Surge XD for improving corn yields showed a \$48.19 ROI over control.