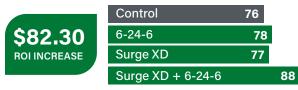

#### Soybeans Yield: NPK Blend

Multiple field trials across different states show that Surge XD combined with liquid fertility products significantly increases yield compared to liquid fertilizer application alone. The addition of Surge XD increases yield by 8.8 bu/A average and had an average ROI of \$82.30.