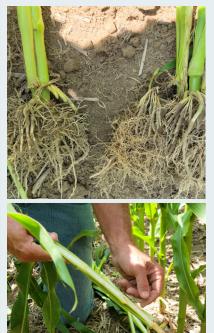

#### A Closer Look:

Surge XD applied in-furrow to a Galveston, Indiana corn crop shows increased root mass (right) compared to untreated (left).

Nutrient uptake review of corn stalk after Surge XD application.

Growers rave about Surge XD's ability to effectively increase moisture retention and nutrient uptake, while reducing soil compaction.

High yield growers depend on the benefits Surge XD provides to their overall growing program.