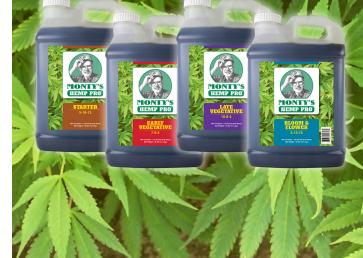

## Maximize production with Monty's Hemp Pro products.

Use **Hemp Pro Starter (and Monty's Liquid Carbon)** at planting to establish your crop.

Use **Hemp Pro Early Vegetative** and **Late Vegetative** products during the growing season for vigorous, stress-resistant plants.

## Monty's Hemp Pro Products

Make Monty's products part of your complete fertility and crop management program.

**Hemp Pro<sup>™</sup> Starter** (5-16-12) is ideal for quick emergence and early season vigor. It is a versatile liquid plant food that can be used at planting and as a foliar, enhancing plant development from germination to early vegetative.

Hemp Pro<sup>™</sup> Early Vegetative (7-9-5) is a foliar applied liquid fertilizer containing N, P, K with Sulfur, Iron, and Zinc. It is specifically formulated to deliver readily available nutrients during the vegetative growth stages to enhance growth and root development.

Hemp Pro<sup>™</sup> Late Vegetative (10-8-4) increases plant growth with our unique blend of NPK and micronutrients. Its balanced blend helps boost the hemp plant's ability to maximize nutrient uptake & plant development.

**Hemp Pro<sup>™</sup> Bloom & Flower** (3-15-16) is for application during reproductive/bloom stages. It is specifically designed to maximize hemp plant performance during bloom stage.

For complete application instructions, refer to the Hemp Pro CBD Hemp Production Protocols, Hemp Pro product labels or contact your representative.