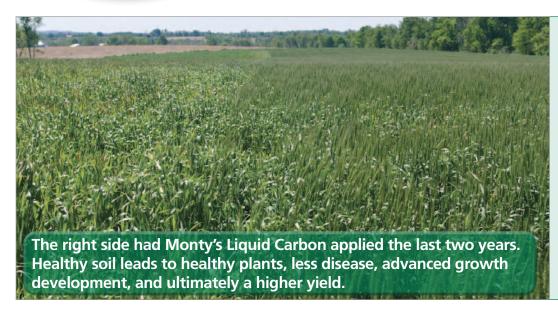

## **Monty's Makes A Difference**

**Monty's Carbon Makes A Difference on Wheat** 

Over the last three years, Liquid Carbon has been applied to the five acre field on Monty's Research Farm. The adjoining field never had any applications of Liquid Carbon. The difference carbon has made on the treated wheat field is night and day: darker green color, healthier plants, more tillering, less disease, less nutrient deficiency, advanced maturity, and most importantly: more wheat heads with the potential for more grain!