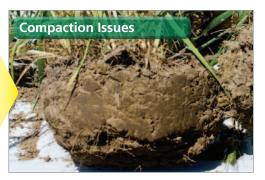

## **Monty's Makes A Difference**

**Monty's Carbon Makes A Difference on Wheat** 

Over the last three years, Liquid Carbon has been applied to the five acre field on Monty's Research Farm. The adjoining field never had any applications of Liquid Carbon. The difference carbon has made on the treated wheat field is night and day: darker green color, healthier plants, more tillering, less disease, less nutrient deficiency, advanced maturity, and most importantly: more wheat heads with the potential for more grain!

Showing Deficiencies

Healthy
Full of Grain

Lower Yield Potential

<mark>Hig</mark>her Yield Potential

Ask how Monty's Liquid Carbon can make a difference on your Wheat

Consult your local Monty's dealer or call 1-800-978-6342