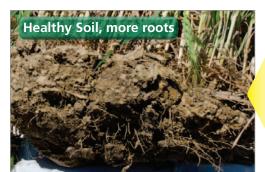

## **Monty's Makes A Difference**

**Monty's Carbon Makes A Difference on Wheat** 

Over the last three years, Liquid Carbon has been applied to the five acre field on Monty's Research Farm. The adjoining field never had any applications of Liquid Carbon. The difference carbon has made on the treated wheat field is night and day: darker green color, healthier plants, more tillering, less disease, less nutrient deficiency, advanced maturity, and most importantly: more wheat heads with the potential for more grain!

Showing Deficiencies

Healthy
Full of Grain

Lower Yield Potential

<mark>Hig</mark>her Yield Potential

Ask how Monty's Liquid Carbon can make a difference on your Wheat

Consult your local Monty's dealer or call 1-800-978-6342